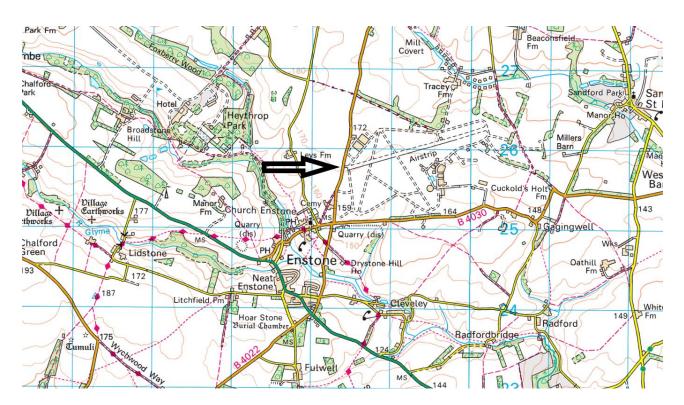

### 2021 GWCT Oxfordshire and Buckinghamshire Clay Shoot

Directions to their annual charity fundraising clay pigeon shoot to be held at

The Oxfordshire Shooting School, Enstone Airfield,

Enstone, Oxfordshire, OX7 4NS

on Wednesday 15th September 2021