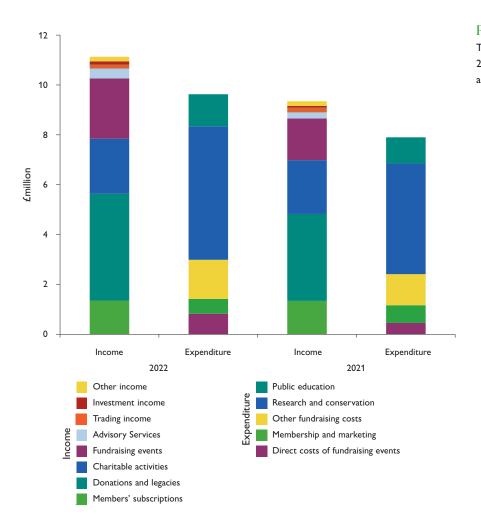

#### **KEY POINTS**

- Income was £11.1 million, compared with £9.3 million in 2021.
- Expenditure on charitable activities was £6.6 million compared with £5.5 million in 2021.
- There was a surplus of £714,000 on unrestricted funds.
- The Trust's net assets were £12.6 million at the end of the year.

Sir Iim Paice Chairman of the Trustees

Figure 1
Total incoming and outgoing resources in
2022 (and 2021) showing the relative income
and costs for different activities