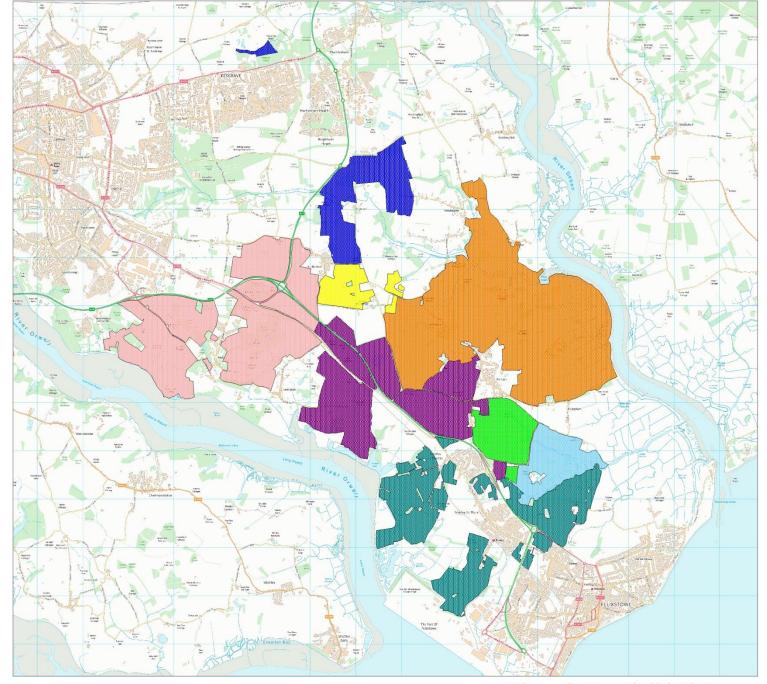

#### **East Suffolk Facilitation**



## Sandlands



## Felixstowe



# Shotley



















#### **Sandlands Facilitation**

| Target Areas                   | Partners                     | Who                                                                  | Topic                                          | NOTES                                                                                                   |
|--------------------------------|------------------------------|----------------------------------------------------------------------|------------------------------------------------|---------------------------------------------------------------------------------------------------------|
|                                | Natural England              | Brian McDonald /<br>Dougal McNeill /<br>Kim Pearce / Judith<br>Milne |